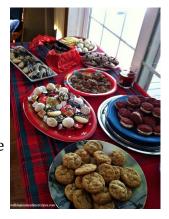

# Roadrunners Back on the Road 11:30 am, Thursday, December 16 Lux Cafe

Roadrunners are Trinity friends and members on the road checking out local restaurants. On the third Thursday of each month we meet at a different restaurant for fun and fellowship. Everyone is invited

I will have next year's schedule at a later date. If you have a favorite place you would like to go to, let me or Pastor Kjersten know. We would like to have 1 or 2 here at Trinity and if you have an idea, also let me know.